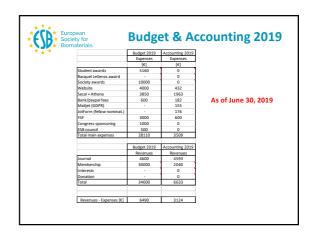

- Treasurer Report
  - Marc Bohner presented the treasurer report, detailing the expenses and revenues of 2018.
- Auditors' Report

E. Pamula, on behalf of the Auditors' team (R. Williams, E. Pamula and O. Sigurjónsson), proposed to approve the treasurer report for 2018. This was approved unanimously.

Treasurer Report (continuation)

Marc Bohner was given the word again to:

- o report on the accounts and results of the first semester of 2019;
- present a budget for the total of expenses in 2019;
- o propose the budget for 2020 and 2021, that has been unanimously approved;
- o present the evolution of ESB members from 2015 to 2019 (as per August 31, 2019).