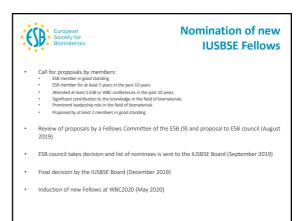

Pamela Habibovic briefly explained the connection between the International Union of Societies-Biomaterials Science & Engineering and the International Union of Societies-Biomaterials Science & Engineering (IUSBSE), as well as the main activities organized by each Society. Further, she reported on the process of Nomination that is taking place during the current year. The call for nominations was open during the month of May 2019. The process is expected to be concluded by the end of the current year. Approved candidates will be inducted at a Ceremony during the World Biomaterials Congress 2020.