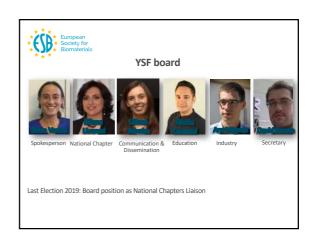

#### YSF

Aldo Boccacini reported on the activities of the Young Scientists' Forum, namely:

- o current YSF Board members;
- sessions and social activities organized within ESB2019;
- representatives of 19 local YSF chapters;
- o call for YSF representatives in countries with representing member;
- YSF National Chapters' initiatives.
- Affiliated societies update