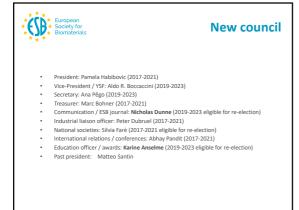

Elizabeth Tanner, as ESB Council elections rapporteur, presented the overall results. Based on the latter, Aldo Boccaccini, Ana Paula Pêgo, Karine Anselme and Nicolas Dunne have been elected to the ESB Council.

- ESB Council Members' functions
   Pamela Habibovic thanked Joelle Amédée and Carlos Rodriguez-Cabello for their commitment to
   ESB as previous members of the ESB Council. Subsequently, the distribution of roles of the new
   ESB Council was presented.
- A.O.B
  - Nothing