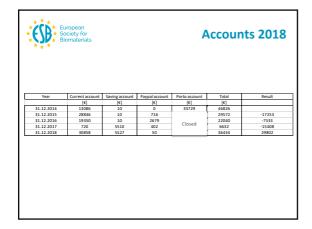

- Treasurer Report
  - Marc Bohner presented the treasurer report, detailing the expenses and revenues of 2018.
- Auditors' Report

E. Pamula, on behalf of the Auditors' team (R. Williams, E. Pamula and O. Sigurjónsson), proposed to approve the treasurer report for 2018. This was approved unanimously.