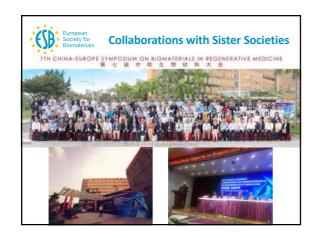

Pamela Habibovic reported on the success of the 7th China-Europe Symposium on Biomaterials for Regenerative Medicine 10-13 May 2019 Guangzhou, China (approximately, 300 participants) and the activities to strengthen the ties between ESB and our Sister Society – the Chinese Society for Biomaterials. The next event will be held in Europe in the Spring of 2021 (location and dates to be announced).