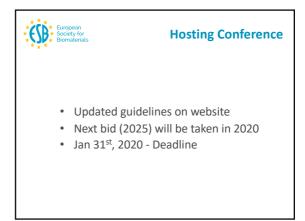

#### Future ESB meetings (2023 and 2025)

Abhay Pandit informed on the dates and location of the next ESB meetings and World Biomaterials Congress (WBC2020, May 2020 in Glasgow, UK).

- ESB2021 will take place in Porto, Portugal between 5-9 of September;
- o ESB2022 will take place in Bordeaux, France between 4-8 of September;
- In 2018 it was decided that the ESB2023 will take place in Davos, Switzerland between 3-8 of September
- o The WBC in 2024 will take place in Korea (further details to be announced)
- o Bids for the organization of the ESB2025 will be taken until January 31st, 2020