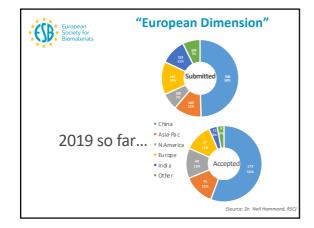

New ESB Journal update

Aldo Boccaccini reported on the recent developments and activities of the Biomaterials Science journal. Namely:

- Impact Factor: 5.251 (2018) Current prediction 6.7 for 2019; number of submissions is significantly increasing over the last years;
- appointment of Pamela Habibovic as Associated Editor of the journal (3 out of the 8
   Associated Editors of the journal are from Europe);
- o RSC supported activities at ESB2019 conference
  - Biomaterials Science scientific session
  - 2019 Biomaterials Science Lectureship award (Dr. April Kloxin, University of Delaware)
  - YSF workshop: An interactive guide to good science writing (Neil Hammond)
- the European dimension of the Journal (number of submissions from European groups) that the council aims to expand;
- on the "Biomaterials Science On line collection ESB 2018", for which Pamela Habibovic is the Guest Editor as Chair of ESB2018, to report that the invited and submitted papers are currently under review (papers handled by regular Associate Editors of the journal and subject to full peer review);
- on the "Biomaterials Science On line collection ESB 2019", for which Michael Gelinsky is the Guest Editor as Chair of ESB2019
  - authors of selected papers will be invited to submit before 31.12.2019 (tbc);
  - papers handled by regular Associate Editors of the journal;
  - all papers will be subjected to full peer review.