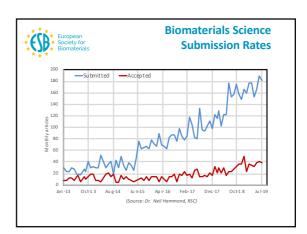

New ESB Journal update

Aldo Boccaccini reported on the recent developments and activities of the Biomaterials Science journal. Namely:

- Impact Factor: 5.251 (2018) Current prediction 6.7 for 2019; number of submissions is significantly increasing over the last years;
- appointment of Pamela Habibovic as Associated Editor of the journal (3 out of the 8
   Associated Editors of the journal are from Europe);
- o RSC supported activities at ESB2019 conference
  - Biomaterials Science scientific session
  - 2019 Biomaterials Science Lectureship award (Dr. April Kloxin, University of Delaware)
  - YSF workshop: An interactive guide to good science writing (Neil Hammond)
- the European dimension of the Journal (number of submissions from European groups) that the council aims to expand;
- on the "Biomaterials Science On line collection ESB 2018", for which Pamela Habibovic is the Guest Editor as Chair of ESB2018, to report that the invited and submitted papers are currently under review (papers handled by regular Associate Editors of the journal and subject to full peer review);
- on the "Biomaterials Science On line collection ESB 2019", for which Michael Gelinsky is the Guest Editor as Chair of ESB2019
  - authors of selected papers will be invited to submit before 31.12.2019 (tbc);
  - papers handled by regular Associate Editors of the journal;
  - all papers will be subjected to full peer review.