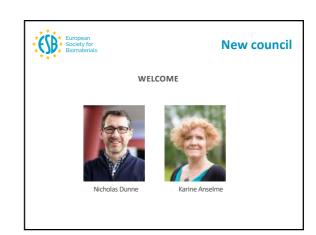

Elizabeth Tanner, as ESB Council elections rapporteur, presented the overall results. Based on the latter, Aldo Boccaccini, Ana Paula Pêgo, Karine Anselme and Nicolas Dunne have been elected to the ESB Council.

- ESB Council Members' functions
   Pamela Habibovic thanked Joelle Amédée and Carlos Rodriguez-Cabello for their commitment to
   ESB as previous members of the ESB Council. Subsequently, the distribution of roles of the new
   ESB Council was presented.
- A.O.B
  - Nothing