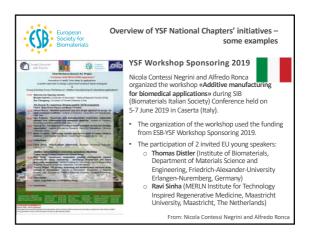

#### YSF

Aldo Boccacini reported on the activities of the Young Scientists' Forum, namely:

- o current YSF Board members;
- sessions and social activities organized within ESB2019;
- representatives of 19 local YSF chapters;
- o call for YSF representatives in countries with representing member;
- YSF National Chapters' initiatives.
- Affiliated societies update