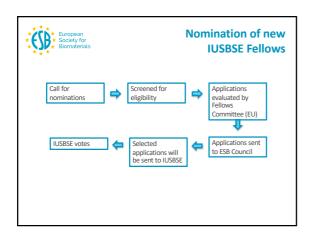

Pamela Habibovic briefly explained the connection between the International Union of Societies-Biomaterials Science & Engineering and the International Union of Societies-Biomaterials Science & Engineering (IUSBSE), as well as the main activities organized by each Society. Further, she reported on the process of Nomination that is taking place during the current year. The call for nominations was open during the month of May 2019. The process is expected to be concluded by the end of the current year. Approved candidates will be inducted at a Ceremony during the World Biomaterials Congress 2020.