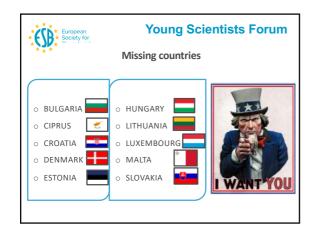

#### YSF

Aldo Boccacini reported on the activities of the Young Scientists' Forum, namely:

- o current YSF Board members;
- sessions and social activities organized within ESB2019;
- representatives of 19 local YSF chapters;
- o call for YSF representatives in countries with representing member;
- YSF National Chapters' initiatives.
- Affiliated societies update