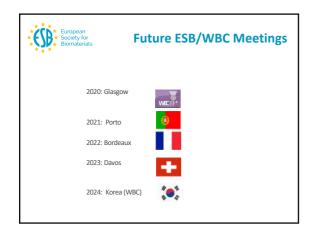

#### Future ESB meetings (2023 and 2025)

Abhay Pandit informed on the dates and location of the next ESB meetings and World Biomaterials Congress (WBC2020, May 2020 in Glasgow, UK).

- ESB2021 will take place in Porto, Portugal between 5-9 of September;
- o ESB2022 will take place in Bordeaux, France between 4-8 of September;
- In 2018 it was decided that the ESB2023 will take place in Davos, Switzerland between 3-8 of September
- o The WBC in 2024 will take place in Korea (further details to be announced)
- o Bids for the organization of the ESB2025 will be taken until January 31st, 2020