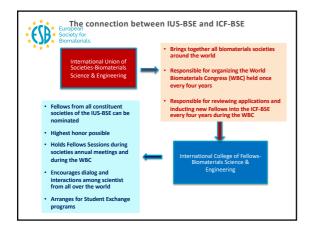

Pamela Habibovic briefly explained the connection between the International Union of Societies-Biomaterials Science & Engineering and the International Union of Societies-Biomaterials Science & Engineering (IUSBSE), as well as the main activities organized by each Society. Further, she reported on the process of Nomination that is taking place during the current year. The call for nominations was open during the month of May 2019. The process is expected to be concluded by the end of the current year. Approved candidates will be inducted at a Ceremony during the World Biomaterials Congress 2020.