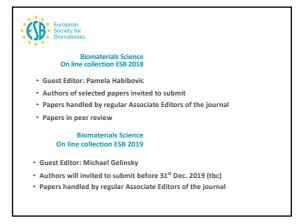

New ESB Journal update

Aldo Boccaccini reported on the recent developments and activities of the Biomaterials Science journal. Namely:

- Impact Factor: 5.251 (2018) Current prediction 6.7 for 2019; number of submissions is significantly increasing over the last years;
- appointment of Pamela Habibovic as Associated Editor of the journal (3 out of the 8
   Associated Editors of the journal are from Europe);
- o RSC supported activities at ESB2019 conference
  - Biomaterials Science scientific session
  - 2019 Biomaterials Science Lectureship award (Dr. April Kloxin, University of Delaware)
  - YSF workshop: An interactive guide to good science writing (Neil Hammond)
- the European dimension of the Journal (number of submissions from European groups) that the council aims to expand;
- on the "Biomaterials Science On line collection ESB 2018", for which Pamela Habibovic is the Guest Editor as Chair of ESB2018, to report that the invited and submitted papers are currently under review (papers handled by regular Associate Editors of the journal and subject to full peer review);
- on the "Biomaterials Science On line collection ESB 2019", for which Michael Gelinsky is the Guest Editor as Chair of ESB2019
  - authors of selected papers will be invited to submit before 31.12.2019 (tbc);
  - papers handled by regular Associate Editors of the journal;
  - all papers will be subjected to full peer review.