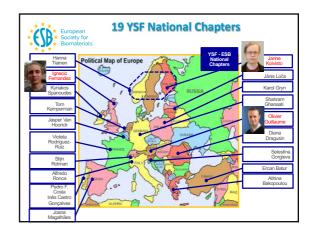

#### YSF

Aldo Boccacini reported on the activities of the Young Scientists' Forum, namely:

- o current YSF Board members;
- sessions and social activities organized within ESB2019;
- representatives of 19 local YSF chapters;
- o call for YSF representatives in countries with representing member;
- YSF National Chapters' initiatives.
- Affiliated societies update