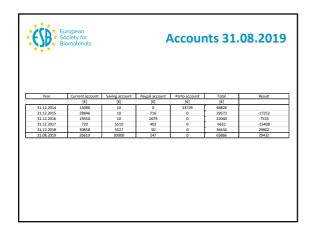

Treasurer Report (continuation)

Marc Bohner was given the word again to:

- o report on the accounts and results of the first semester of 2019;
- present a budget for the total of expenses in 2019;
- o propose the budget for 2020 and 2021, that has been unanimously approved;
- o present the evolution of ESB members from 2015 to 2019 (as per August 31, 2019).